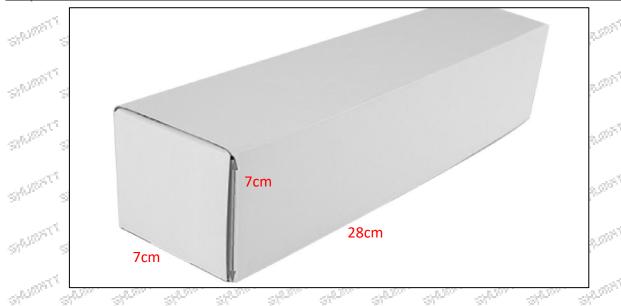

embly, O-ring, gasket, nozzle protective cover, fuel injector house protective cover, solenoid valve protective cover, VCI anti-rust bag, and air bubble bag to avoid personal injury.

▲ O-ring and gasket are disposable installation accessories, and need to be replaced for re-installation.

The nozzle protective cover, the injector house protective cover, and the solenoid valve protective cover are recyclable accessories that can be reused.

▲ VCI anti-rust bags and bubble bags are non-degradable materials, please dispose of them properly after using.

▲ The injector and the installation parts should be coated with appropriate sealing oil during installation.

#### (2) Injector Box Size

Mob/WhatsApp: +86 13410541523 Tel: +8675523215133

Email: ruby@shumatt.com

Website: www.shumatt.com





| No. | Name         | Injector Package Size (cm) |  |  |  |  |  |
|-----|--------------|----------------------------|--|--|--|--|--|
|     | Injector Box | 28*7*7.50                  |  |  |  |  |  |

#### 1.9.0445120255 Injector's Testing Standard and Certificate

We can provide the factory quality inspection test report of each injector to ensure that each injector delivered meets the engine performance indicators.



### 1.10.0445120255 Injector's Warranty Instructions

#### (1) . Product Warranty Conditions and Instructions

It is necessary to provide pictures, videos, or test reports detected by the injector inspection equipment when the injector is abnormal during use as evidence to feed back to the salesman.

Abnormal conditions are properly explained such as: 1.Smoke, 2. Engine