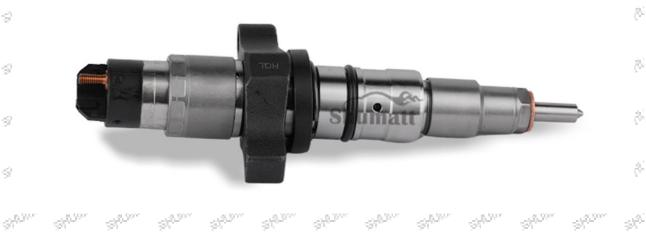

#### 1.0445120255 Injector's Introduction

#### 1.1. 0445120255 Injector's Basic Information

| Stringer Stringer Sty | MALL DEPORTE DESIGNED PERSONAL DEPORTE DESIGNED. DESIGNED DE SERVICE DESIGNED DE SERVICE DE SERVICE DE |
|-----------------------|--------------------------------------------------------------------------------------------------------|
| Title                 | China made new high quality diesel injector 0445120255 fuel injector CRIN1-14/16                       |
| SUPPLIES SUPPLIES     | MALL BATTALL           |
| SKU                   | G1W20445120255                                                                                         |
| SKU                   |                                                                                                        |