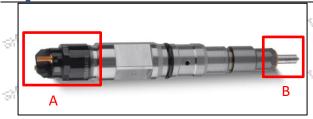

gine maintenance manual.

Injector failure caused by not complying with the intake system fit clearance and exhaust system fit clearance requirements specified in the vehicle engine maintenance manual.

Failure to replace the consumable parts and the fitting clearance of the oil inlet system pipeline and the fuel injector connection in accordance with the fuel intake system specified in the vehicle engine maintenance manual.

#### 1.11.0445120255 Injector's Manufacturer

Injector's manufacturer: Shenzhen Shumatt Technology Co., Ltd

#### 2.0445120255 Injector Technical Support

one The

#### 2.1.0445120255 Injector's Part Number Location

1) E.g.: The injector part number see as follows

Mob/WhatsApp: +86 13410541523 Tel: +8675523215133

Email: ruby@shumatt.com Website: www.shumatt.com





| No.      | Name                                       |
|----------|--------------------------------------------|
|          | brand, logo, part number,<br>series number |
| <b>B</b> | nozzle part number                         |

#### 2.2.0445120255 Injector's Application Scenarios

Common rail system is an oil supply method refers to the diesel oil from the fuel tank sucked out by the gear pump through the oil-water separator and the gear pump to diesel fine filter, high-pressure pump, common rail pipe, and fuel injector, all together with the closed-loop fuel supply system composed of sensors and ECU that completely separates the generation of injection pressure and the injection process from each other.



Pic No. 1

| No. | Name                  | No.            | Name